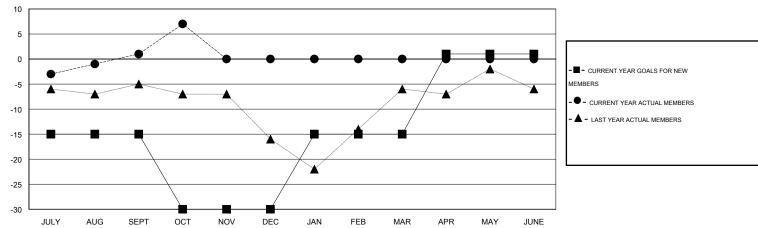

## District 9 NE

Results as of: 10/31/2014

GMT: Judy Hankom LOCATION IOWA GMT CA 1

|               |                  | Clubs             |                  |                  | Members               |                    |                                     |                    |                  |  |
|---------------|------------------|-------------------|------------------|------------------|-----------------------|--------------------|-------------------------------------|--------------------|------------------|--|
|               | RESUI            | LTS FOR 2014-2015 | i                |                  | RESULTS FOR 2014-2015 |                    |                                     |                    |                  |  |
| QUARTER       | NEW CLUB<br>GOAL | NEW CLUBS         | DROPPED<br>CLUBS | NET<br>GAIN/LOSS | QUARTER               | NEW MEMBER<br>GOAL | CHARTER AND<br>NEW MEMBERS<br>ADDED | DROPPED<br>MEMBERS | NET<br>GAIN/LOSS |  |
| JULY/AUG/SEPT | 0                | 0                 | 0                | 0                | JULY/AUG/SEPT         | -15                | 23                                  | 22                 | 1                |  |
| OCT/NOV/DEC   | 0                | 0                 | 0                |                  | OCT/NOV/DEC           | -15                | 8                                   | 2                  | 6                |  |
| JAN/FEB/MAR   | 0                | 0                 | 0                | 0                | JAN/FEB/MAR           | 15                 | 0                                   | 0                  | 0                |  |
| APR/MAY/JUNE  | 0                | 0                 | 0                | 0                | APR/MAY/JUNE          | 16                 | 0                                   | 0                  | 0                |  |

## GOALS AND ACTUAL MEMBERS CUMULATIVE

| DROPPED CLUBS: 0              |              | 18 CLUBS OF 48 ADDED 1 OR MORE<br>NEW MEMBERS | GENDER DISTRIBUTION  MALE 1,172 (80.88%) |              |           |
|-------------------------------|--------------|-----------------------------------------------|------------------------------------------|--------------|-----------|
| DROPPED MEMBERS               |              |                                               | FEMALE                                   | 277 (19.12%) |           |
| DECEASED CLUB CANCELLED OTHER | 2<br>0<br>22 | CLICK HERE FOR HEALTH ASSESSMENT DATA         | FAMILY UNIT MEMBERS HEAD OF HOUSEHOLD    |              | 177<br>87 |
| TOTAL                         | 24           |                                               | NON-HEAD OF HOUSEHOLD                    |              | 90        |